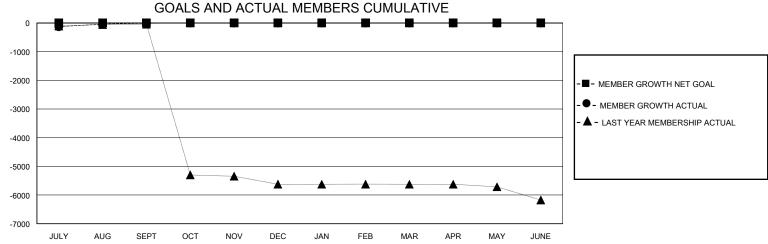

## District 3234D2

Results as of: 9/30/2023

| GMT:                  |               | LOCATION INDIA |               |                       |                        |                         |                                                    |  |  |
|-----------------------|---------------|----------------|---------------|-----------------------|------------------------|-------------------------|----------------------------------------------------|--|--|
|                       | Club          | s              |               | Members               |                        |                         |                                                    |  |  |
| RESULTS FOR 2023-2024 |               |                |               | RESULTS FOR 2023-2024 |                        |                         |                                                    |  |  |
| QUARTER               | NEW CLUB GOAL | NEW CLUBS      | DROPPED CLUBS | QUARTER MEM           | BER GROWTH NET<br>GOAL | MEMBER GROWTH<br>ACTUAL | DROPPED<br>MEMBERS ACTUAL<br>(including transfers) |  |  |
| JULY/AUG/SEPT         | 0             | 4              | 3             | JULY/AUG/SEPT         | 0                      | 442                     | 398                                                |  |  |
| OCT/NOV/DEC           | 0             | 0              | 0             | OCT/NOV/DEC           | 0                      | 0                       | 0                                                  |  |  |
| JAN/FEB/MAR           | 0             | 0              | 0             | JAN/FEB/MAR           | 0                      | 0                       | 0                                                  |  |  |
| APR/MAY/JUNE          | 0             | 0              | 0             | APR/MAY/JUNE          | 0                      | 0                       | 0                                                  |  |  |