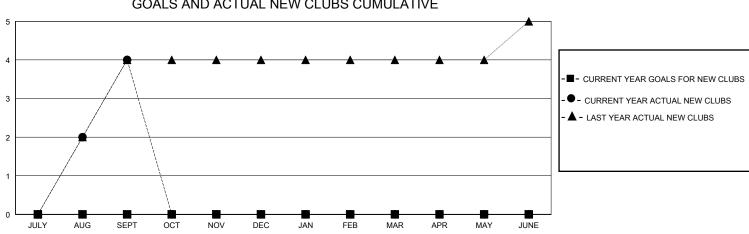

## District 3234D2

Results as of: 9/30/2023

| GMT:                  |               | LOCATION INDIA |               |                       |                        |                         |                                                    |  |  |
|-----------------------|---------------|----------------|---------------|-----------------------|------------------------|-------------------------|----------------------------------------------------|--|--|
|                       | Club          | s              |               | Members               |                        |                         |                                                    |  |  |
| RESULTS FOR 2023-2024 |               |                |               | RESULTS FOR 2023-2024 |                        |                         |                                                    |  |  |
| QUARTER               | NEW CLUB GOAL | NEW CLUBS      | DROPPED CLUBS | QUARTER MEM           | BER GROWTH NET<br>GOAL | MEMBER GROWTH<br>ACTUAL | DROPPED<br>MEMBERS ACTUAL<br>(including transfers) |  |  |
| JULY/AUG/SEPT         | 0             | 4              | 3             | JULY/AUG/SEPT         | 0                      | 442                     | 398                                                |  |  |
| OCT/NOV/DEC           | 0             | 0              | 0             | OCT/NOV/DEC           | 0                      | 0                       | 0                                                  |  |  |
| JAN/FEB/MAR           | 0             | 0              | 0             | JAN/FEB/MAR           | 0                      | 0                       | 0                                                  |  |  |
| APR/MAY/JUNE          | 0             | 0              | 0             | APR/MAY/JUNE          | 0                      | 0                       | 0                                                  |  |  |